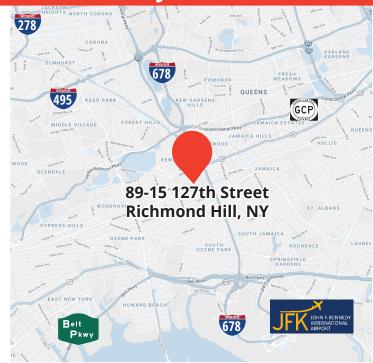

## RICHMOND HILL WAREHOUSE BUILDING FOR SALE!

89-15 127TH STREET - RICHMOND HILL, NY

# MINUTES FROM JFK INT'L AIRPORT AND 5 MAJOR HIGHWAYS!

#### **ACCESS:**

• MINUTES FROM 278 495 678 GCP Prwy

WALKING DISTANCE TO ①②

Q-56 BUS (127TH STREET - JAMAICA AVE.)

NEARBY VAN WYCK EXPY.

MINUTES FROM JFK INT'L AIRPORT!