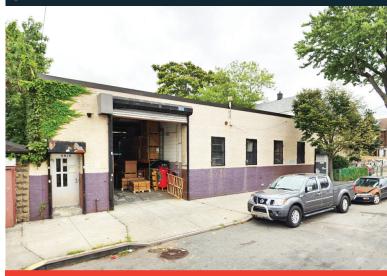

## RICHMOND HILL WAREHOUSE BUILDING FOR SALE!

89-15 127TH STREET - RICHMOND HILL, NY

#### **PROPERTY HIGHLIGHTS:**

BUILDING SQFT: 6,800 TOTAL SF

ZONING: R5

STORIES: 1

YEAR BUILT: 1931

• **RE TAXES:** \$24,157

LOADING: 1 OVERHEAD DOOR

• **CEILING HEIGHT:** 16' FEET

CofO: FACTORY WAREHOUSE;

**USE GROUP: 17** 